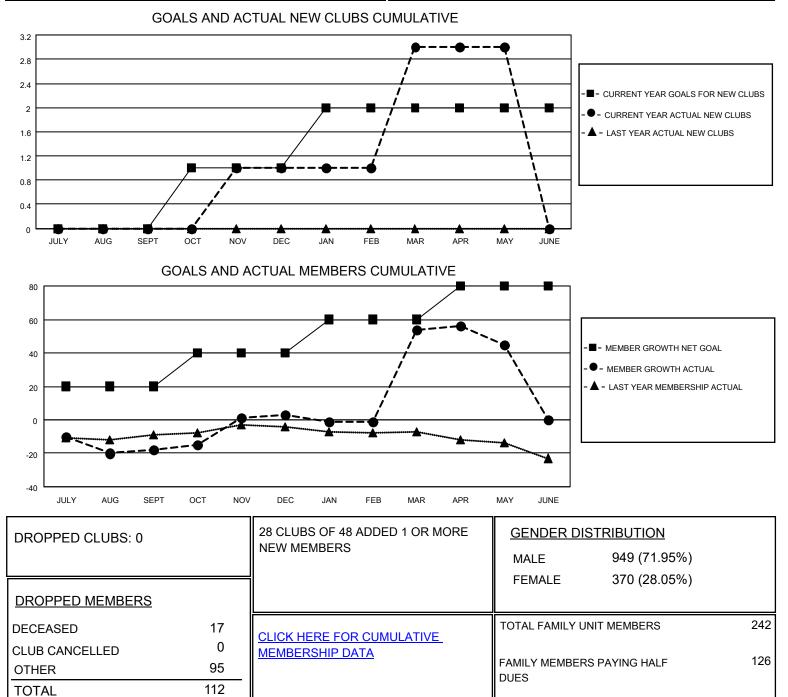

## LOCATION MICHIGAN

District 11 D2

Results as of: 5/31/2021

| Clubs                 |               |           |               | Members               |                        |                         |                                                    |
|-----------------------|---------------|-----------|---------------|-----------------------|------------------------|-------------------------|----------------------------------------------------|
| RESULTS FOR 2020-2021 |               |           |               | RESULTS FOR 2020-2021 |                        |                         |                                                    |
| QUARTER               | NEW CLUB GOAL | NEW CLUBS | DROPPED CLUBS | QUARTER               | BER GROWTH NET<br>GOAL | MEMBER GROWTH<br>ACTUAL | DROPPED<br>MEMBERS ACTUAL<br>(including transfers) |
| JULY/AUG/SEPT         | 0             | 0         | 0             | JULY/AUG/SEPT         | 20                     | 21                      | 39                                                 |
| OCT/NOV/DEC           | 1             | 1         | 0             | OCT/NOV/DEC           | 20                     | 59                      | 38                                                 |
| JAN/FEB/MAR           | 1             | 2         | 0             | JAN/FEB/MAR           | 20                     | 60                      | 9                                                  |
| APR/MAY/JUNE          | 0             | 0         | 0             | APR/MAY/JUNE          | 20                     | 19                      | 26                                                 |